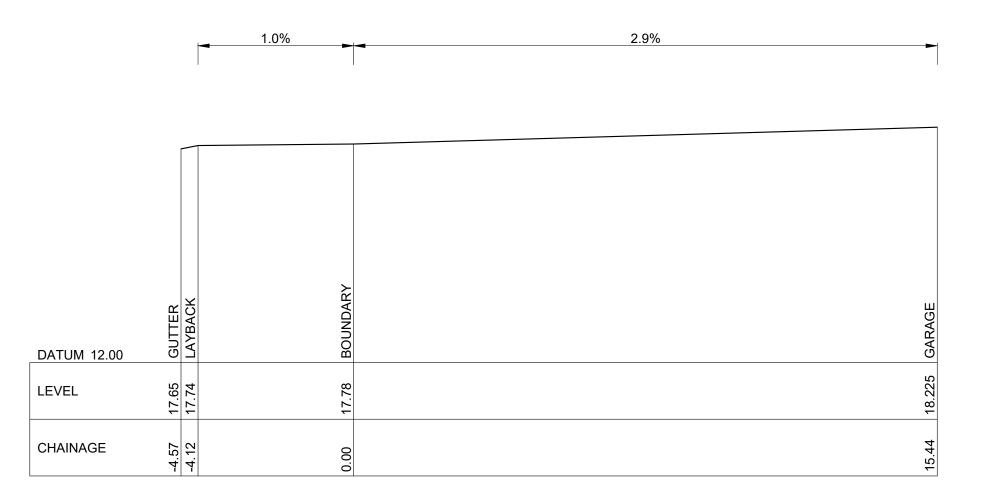

SECTION 1-1

| RE                                                                           | REVISION SCHEDULE              |                                                                                            |  |  |
|------------------------------------------------------------------------------|--------------------------------|--------------------------------------------------------------------------------------------|--|--|
|                                                                              |                                |                                                                                            |  |  |
|                                                                              |                                |                                                                                            |  |  |
|                                                                              |                                |                                                                                            |  |  |
|                                                                              |                                |                                                                                            |  |  |
| A ORIGINAL ISS                                                               | UE                             | AF 23/05/25                                                                                |  |  |
| DRIVEWAY LONGSECTION                                                         |                                |                                                                                            |  |  |
| CLIENT:                                                                      | MR. MANDUCA<br>MRS. FRUCI      |                                                                                            |  |  |
| ADDRESS:                                                                     | LOT. A (NO. 98) MAC<br>REVESBY | KENZIE STREET,                                                                             |  |  |
| COUNCIL:                                                                     | CANTERBURY<br>BANKSTOWN        |                                                                                            |  |  |
| SCALE:                                                                       | A1 - 1:50, A3 - 1:100          |                                                                                            |  |  |
| SHEET NO:                                                                    | 2                              |                                                                                            |  |  |
| JOB NO:                                                                      | 102065M                        |                                                                                            |  |  |
| Qua                                                                          | a Sanul                        | B.E.,MIEAust,CPEng                                                                         |  |  |
| RAFZAN Consulting Engineers  RAFZAN ENGINEERING PTY LTD  ABN: 12 677 692 929 |                                |                                                                                            |  |  |
| RAFZAN ENGINEERING P'<br>PO BOX 91 KINGSGROVE<br>Level 2, 103 VANESSA ST     | NSW 2208 PI                    | ABN: 12 677 692 929<br>H: (02) 9554 9311 FAX: (02) 9554 9764<br>EMAIL: admin@rafzan.com.au |  |  |