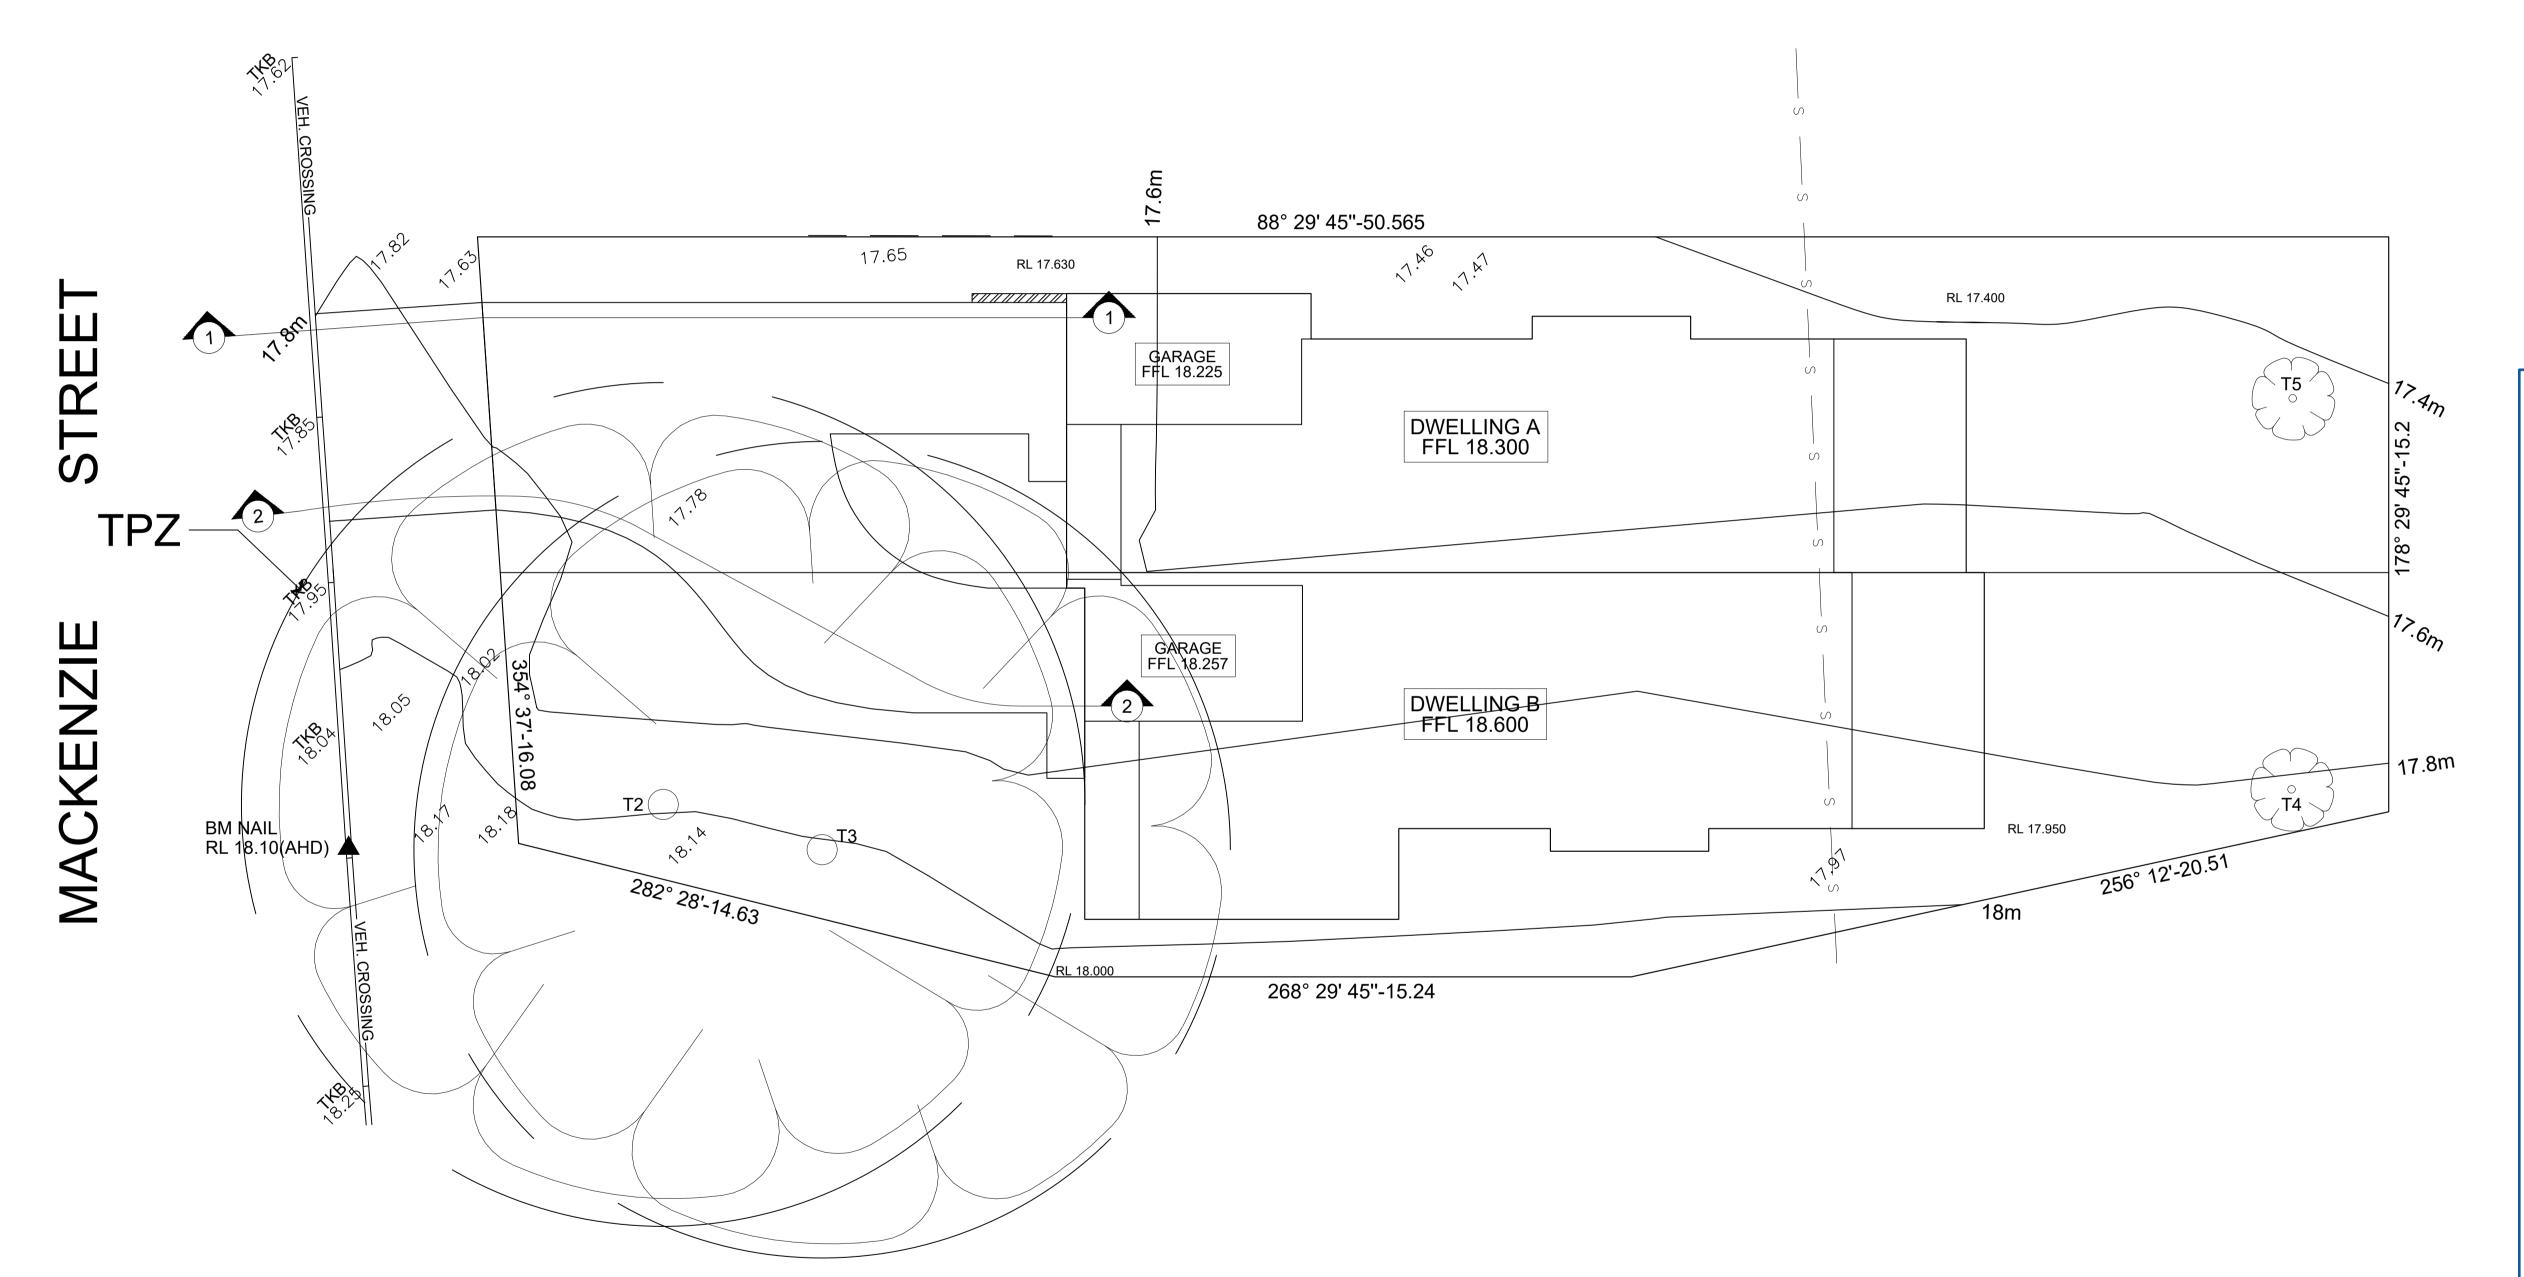

## DRIVEWAY LONGSECTION

CLIENT: MR. MANDUCA MRS. FRUCI

ADDRESS: LOT. A (NO

LOT. A (NO. 98) MACKENZIE STREET, REVESBY

SCALE:

CANTERBURY BANKSTOWN A1 - 1:100, A3 - 1:200

SHEET NO:

JOB NO: 102065M

SECTION 1-1

| RE                                                                           | REVISION SCHEDULE              |                                                                                            |  |  |
|------------------------------------------------------------------------------|--------------------------------|--------------------------------------------------------------------------------------------|--|--|
|                                                                              |                                |                                                                                            |  |  |
|                                                                              |                                |                                                                                            |  |  |
|                                                                              |                                |                                                                                            |  |  |
|                                                                              |                                |                                                                                            |  |  |
| A ORIGINAL ISS                                                               | UE                             | AF 23/05/25                                                                                |  |  |
| DRIVEWAY LONGSECTION                                                         |                                |                                                                                            |  |  |
| CLIENT:                                                                      | MR. MANDUCA<br>MRS. FRUCI      |                                                                                            |  |  |
| ADDRESS:                                                                     | LOT. A (NO. 98) MAC<br>REVESBY | KENZIE STREET,                                                                             |  |  |
| COUNCIL:                                                                     | CANTERBURY<br>BANKSTOWN        |                                                                                            |  |  |
| SCALE:                                                                       | A1 - 1:50, A3 - 1:100          |                                                                                            |  |  |
| SHEET NO:                                                                    | 2                              |                                                                                            |  |  |
| JOB NO:                                                                      | 102065M                        |                                                                                            |  |  |
| Qua                                                                          | a Sanul                        | B.E.,MIEAust,CPEng                                                                         |  |  |
| RAFZAN Consulting Engineers  RAFZAN ENGINEERING PTY LTD  ABN: 12 677 692 929 |                                |                                                                                            |  |  |
| RAFZAN ENGINEERING P'<br>PO BOX 91 KINGSGROVE<br>Level 2, 103 VANESSA ST     | NSW 2208 PI                    | ABN: 12 677 692 929<br>H: (02) 9554 9311 FAX: (02) 9554 9764<br>EMAIL: admin@rafzan.com.au |  |  |